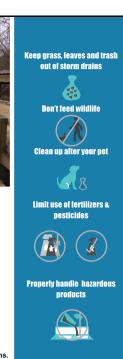

#### STORMWATER POLLUTION: WHAT DO YOU THINK?

- . You may think littering is no big deal (it is).
- · You may think that whatever runs into the storm drains gets treated before it reaches local rivers and streams (it doesn't).
- You may think motor oil and other hazardous materials don't harm the water (they do).

Pollution seeps into the ground and is carried by stormwater (rain and snow) directly to our drinking water, streams, lakes and oceans. Contaminated stormwater is the #1 cause of water pollution in New Jersey. Simple things, like proper clean-up after oneself and careful use of chemicals in the home, office and vard, are helpful ways for businesses and residents to protect the water.

The Township of Nutley has ordinances aimed at reducing pollution from litter, fertilizer, oil, pesticides, detergents, animal waste, grass clippings and other debris. For details, see http://www.nutleynj.org/ stormwater-management. Thank you for keeping them in mind and doing your share.